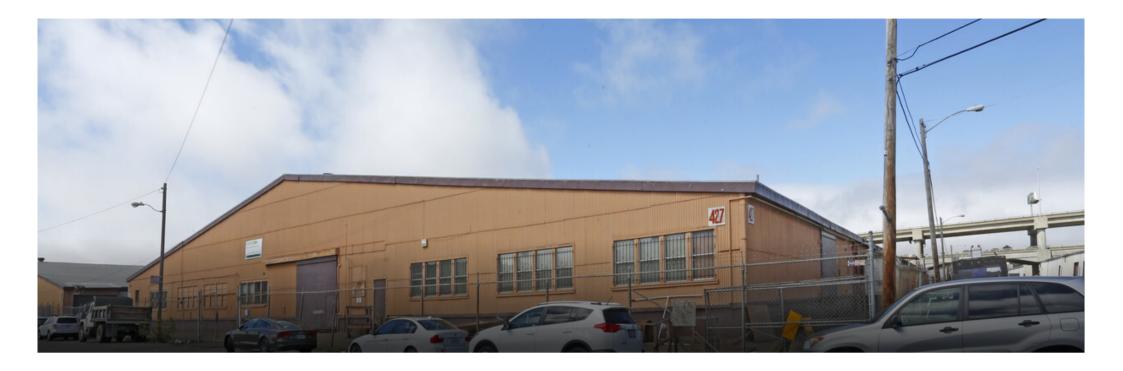

# **2000 MCKINNON AVE - FOR RENT**

San Francisco, CA 94124 - <u>Bayview</u> | 16,000-112,400 SF

# HIGHLIGHTS

- Excellent freeway frontage / visibility and access to Hwy 101, 280 & 380
- Dock-High & Grade Level Loading
- Fenced Parking / Yard Areas
- Fully Sprinklered

VIEW MORE  $\checkmark$ 